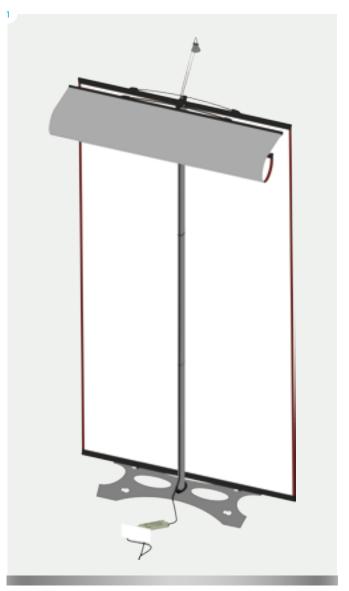

1x base with rubber grommet; 1x bottom upright section; 1x middle upright section; 1x top upright section; 1x light; 1x transformer; 1x graphic panel with finishing strips.