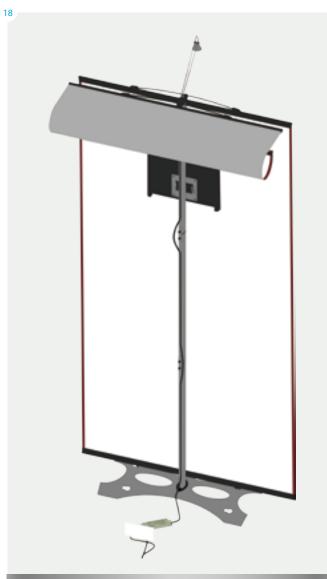

# Part3 Media Twist Setup Instructions

Items: 1x base with stabilizing foot and grommet; 1x bottom upright section; 1x middle upright section; 1x top upright section with media bracket; 1x light; 1x transformer; 2x graphic panel with finishing strips; 2x locking pins; 1x VESA monitor mount; 4x screws; 1x Allen key.

Items: 1x base with stabilizing foot and grommet; 1x bottom upright section; 1x middle upright section; 1x top upright section with media bracket; 1x light; 1x transformer; 1x graphic panel with finishing strips; 2x locking pins; 1x VESA monitor mount; 4x screws; 1x Allen key.