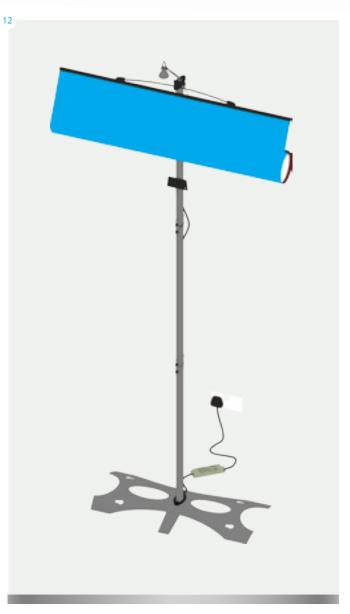

1x base with rubber grommet; 1x bottom upright section; 1x middle upright section; 1x top upright section; 1x light; 1x transformer; 1x graphic panel with finishing strips.