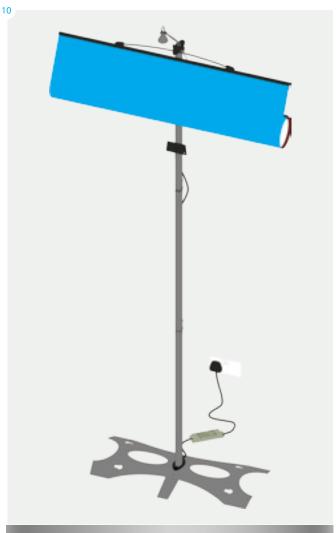

Items: 6x magnetic bars, flexilink graphic panel, complete **Twist** stands.

Items: 1x base with stabilizing foot and grommet; 1x bottom upright section; 1x middle upright section; 1x top upright section with media bracket; 1x light; 1x transformer; 1x graphic panel with finishing strips; 2x locking pins; 1x VESA monitor mount; 4x screws; 1x Allen key.

# Part3 Media Twist Setup Instructions

Items: 1x base with stabilizing foot and grommet; 1x bottom upright section; 1x middle upright section; 1x top upright section with media bracket; 1x light; 1x transformer; 2x graphic panel with finishing strips; 2x locking pins; 1x VESA monitor mount; 4x screws; 1x Allen key.

Items: 1x base with stabilizing foot and grommet; 1x bottom upright section; 1x middle upright section; 1x top upright section with media bracket; 1x light; 1x transformer; 1x graphic panel with finishing strips; 2x locking pins; 1x VESA monitor mount; 4x screws; 1x Allen key.