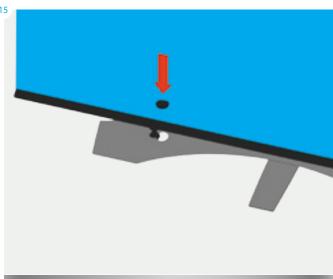

# Part3 Media Twist Setup Instructions

Items: 1x base with stabilizing foot and grommet; 1x bottom upright section; 1x middle upright section; 1x top upright section with media bracket; 1x light; 1x transformer; 2x graphic panel with finishing strips; 2x locking pins; 1x VESA monitor mount; 4x screws; 1x Allen key.

Items: 1x base with stabilizing foot and grommet; 1x bottom upright section; 1x middle upright section; 1x top upright section with media bracket; 1x light; 1x transformer; 1x graphic panel with finishing strips; 2x locking pins; 1x VESA monitor mount; 4x screws; 1x Allen key.