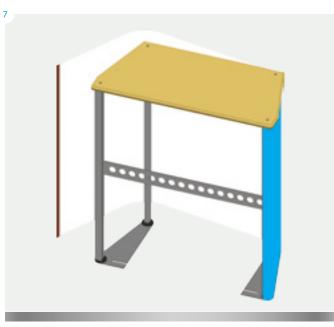

Items: 6x magnetic bars, endcap graphic panel, complete double side **Ewist** stand.

 $Attach\ magnetic\ bars\ to \textbf{Twist}\ graphics\ first,\ leaving\ half\ of\ magnetic\ bar\ showing.$ 

Items: 2x counter feet; 4x upright sections; 2x crossbars; 1x counter top; 4x screws; 1x Allen key; 1x counter graphic.