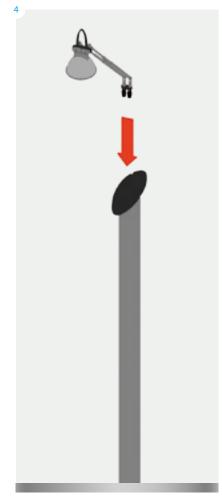

1x base with rubber grommet; 1x bottom upright section; 1x middle upright section; 1x top upright section; 1x light; 1x transformer; 1x graphic panel with finishing strips.