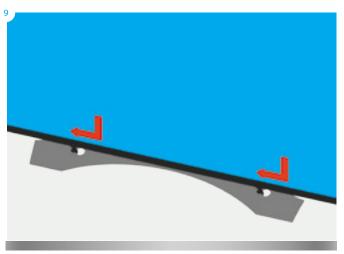

# Part2 Original Twist Setup Instructions

WARN ING: Make sure bottom upright is fully inserted. Twist the upright sections clockwise to lock, anti-clockwise to open – do not force.

Items: 2x linking pins, 3x magnetic bars, complete**Twist** stands.