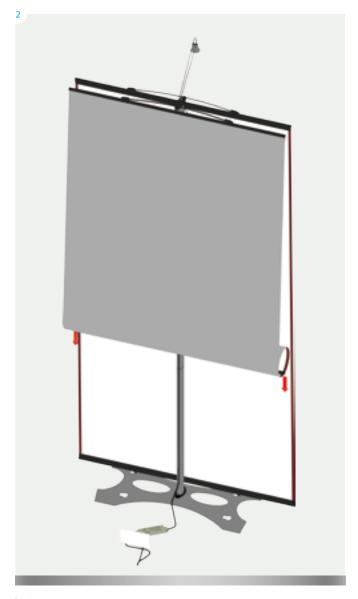

Items: 6x magnetic bars, flexilink graphic panel, complete **Twist** stands.

Items: 1x base with stabilizing foot and grommet; 1x bottom upright section; 1x middle upright section; 1x top upright section with media bracket; 1x light; 1x transformer; 1x graphic panel with finishing strips; 2x locking pins; 1x VESA monitor mount; 4x screws; 1x Allen key.