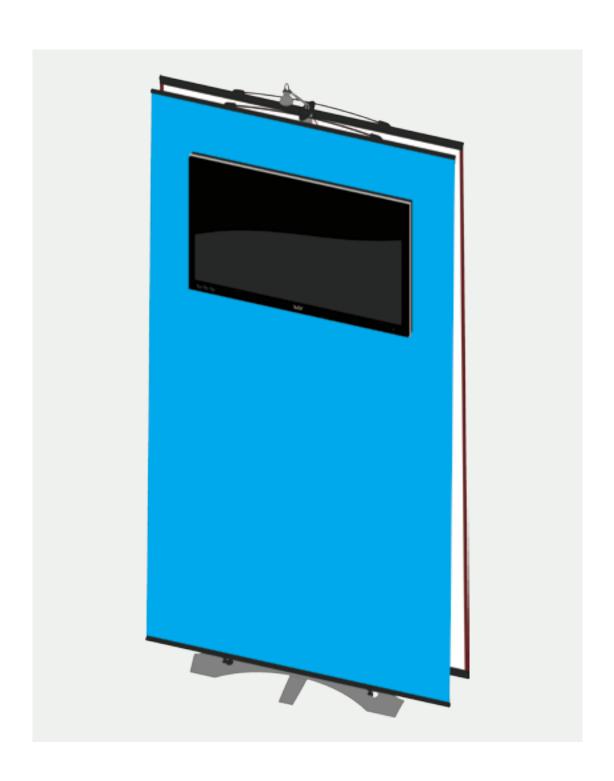

Items: 6x magnetic bars, flexilink graphic panel, complete **Twist** stands.

Items: 1x base with stabilizing foot and grommet; 1x bottom upright section; 1x middle upright section; 1x top upright section with media bracket; 1x light; 1x transformer; 1x graphic panel with finishing strips; 2x locking pins; 1x VESA monitor mount; 4x screws; 1x Allen key.

# Part3 Media Twist Setup Instructions

Items: 1x base with stabilizing foot and grommet; 1x bottom upright section; 1x middle upright section; 1x top upright section with media bracket; 1x light; 1x transformer; 2x graphic panel with finishing strips; 2x locking pins; 1x VESA monitor mount; 4x screws; 1x Allen key.