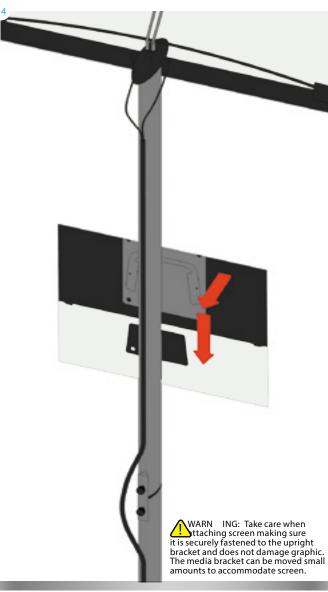

Part2
Media Twist Setup Instructions

# Part3 Media Twist Setup Instructions

Items: 1x base with stabilizing foot and grommet; 1x bottom upright section; 1x middle upright section; 1x top upright section with media bracket; 1x light; 1x transformer; 2x graphic panel with finishing strips; 2x locking pins; 1x VESA monitor mount; 4x screws; 1x Allen key.