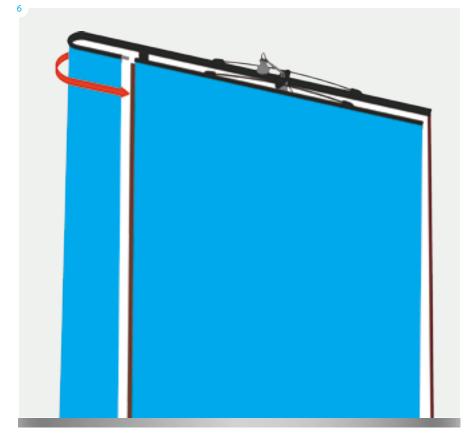

- 1. Place assembled **Twist** stands next to each other.

2. Place linking pins in top and bottom finishing strips.

- 3. Link the two together and apply magnetic bars to magnetic tape on reverse of graphic panel.
- 4. If graphic requires aligning, stand in front of wist stands and place your finger at the bottom of the panel at the join, lift the lower graphic upwards to align graphics taking any slack to the top.