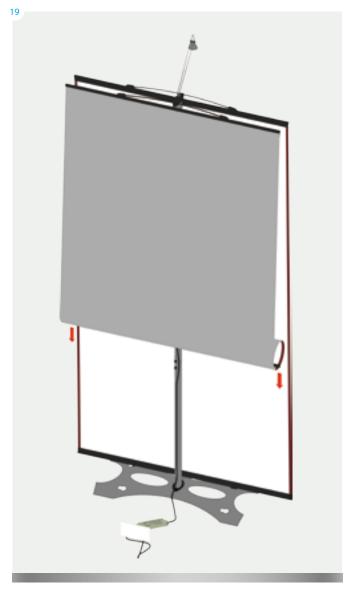

# Part3 Media Twist Setup Instructions

Items: 1x base with stabilizing foot and grommet; 1x bottom upright section; 1x middle upright section; 1x top upright section with media bracket; 1x light; 1x transformer; 2x graphic panel with finishing strips; 2x locking pins; 1x VESA monitor mount; 4x screws; 1x Allen key.

Items: 1x base with stabilizing foot and grommet; 1x bottom upright section; 1x middle upright section; 1x top upright section with media bracket; 1x light; 1x transformer; 1x graphic panel with finishing strips; 2x locking pins; 1x VESA monitor mount; 4x screws; 1x Allen key.