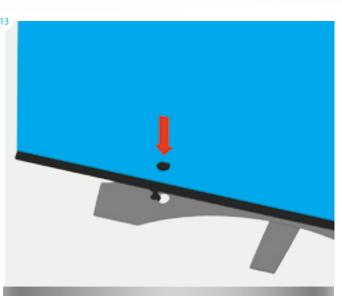

1x base with rubber grommet; 1x bottom upright section; 1x middle upright section; 1x top upright section; 1x light; 1x transformer; 1x graphic panel with finishing strips.