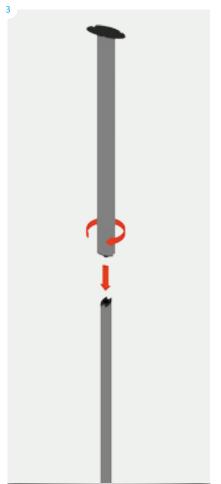

# Part2 Original Twist Setup Instructions

WARN ING: Make sure bottom upright is fully inserted. Twist the upright sections clockwise to lock, anti-clockwise to open – do not force.

Items: 2x linking pins, 3x magnetic bars, complete**Twist** stands.