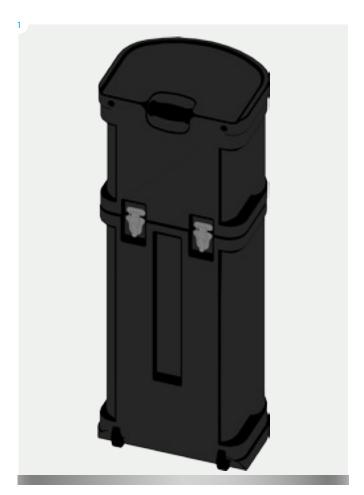

Twist Counter Setup Instructions

Items: 2x **Twist** hardcase; 1x graphic panel; 1x double hardcase top.

# **Items**

Items: 1x **Twist** hardcase; 1x graphic panel; 1x single hardcase top.

Part1 Twist Shelf Setup Instructions

T. +(44) 1707 390122

F. +(44) 1707 390061

E. hello@twist-banner.co.uk

W. www.twist-banner.co.uk