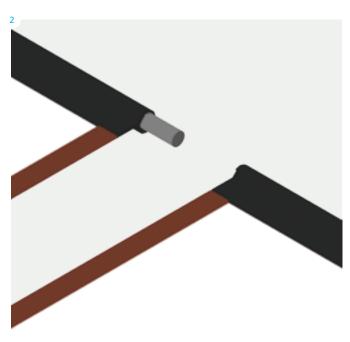

- 1. Place assembled **Twist** stands next to each other.

2. Place linking pins in top and bottom finishing strips.

- 3. Link the two together and apply magnetic bars to magnetic tape on reverse of graphic panel.
- 4. If graphic requires aligning, stand in front of wist stands and place your finger at the bottom of the panel at the join, lift the lower graphic upwards to align graphics taking any slack to the top.