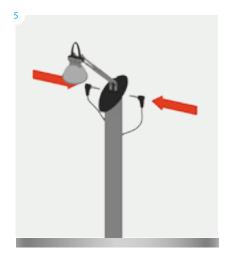

- 1. Place assembled **Twist** stands next to each other.

2. Place linking pins in top and bottom finishing strips.

- 3. Link the two together and apply magnetic bars to magnetic tape on reverse of graphic panel.
- 4. If graphic requires aligning, stand in front of wist stands and place your finger at the bottom of the panel at the join, lift the lower graphic upwards to align graphics taking any slack to the top.