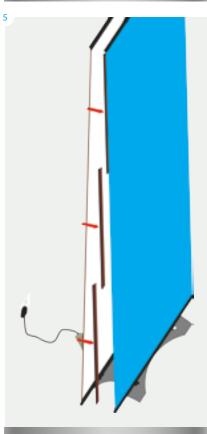

1x base with rubber grommet; 1x bottom upright section; 1x middle upright section; 1x top upright section; 1x light; 1x transformer; 1x graphic panel with finishing strips.

# Part2 Original Twist Setup Instructions

WARN ING: Make sure bottom upright is fully inserted. Twist the upright sections clockwise to lock, anti-clockwise to open – do not force.

Items: 2x linking pins, 3x magnetic bars, complete**Twist** stands.