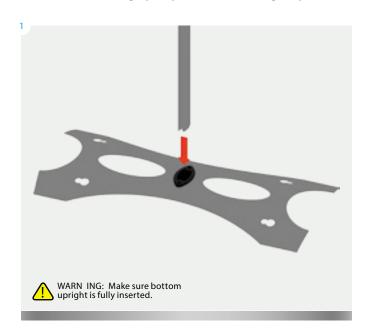

# Part2 Original Twist Setup Instructions

WARN ING: Make sure bottom upright is fully inserted. Twist the upright sections clockwise to lock, anti-clockwise to open – do not force.

Items: 2x linking pins, 3x magnetic bars, complete**Twist** stands.