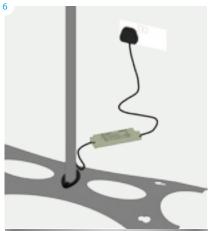

# Part3 Media Twist Setup Instructions

Items: 1x base with stabilizing foot and grommet; 1x bottom upright section; 1x middle upright section; 1x top upright section with media bracket; 1x light; 1x transformer; 2x graphic panel with finishing strips; 2x locking pins; 1x VESA monitor mount; 4x screws; 1x Allen key.