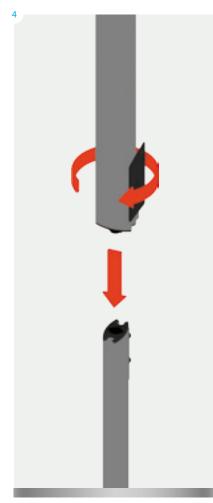

# Part2 Original Twist Setup Instructions

WARN ING: Make sure bottom upright is fully inserted. Twist the upright sections clockwise to lock, anti-clockwise to open – do not force.

Items: 2x linking pins, 3x magnetic bars, complete**Twist** stands.