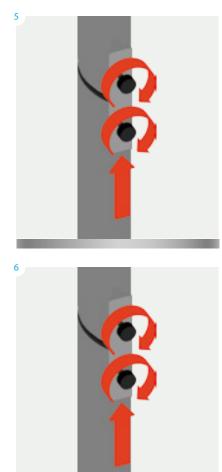

# Part2 Original Twist Setup Instructions

WARN ING: Make sure bottom upright is fully inserted. Twist the upright sections clockwise to lock, anti-clockwise to open – do not force.

Items: 2x linking pins, 3x magnetic bars, complete**Twist** stands.