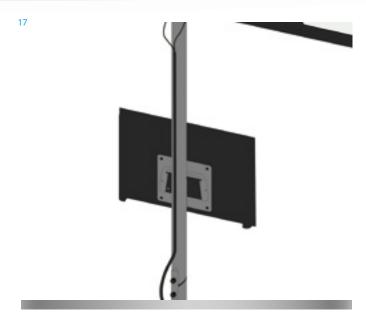

# Part3 Media Twist Setup Instructions

Items: 1x base with stabilizing foot and grommet; 1x bottom upright section; 1x middle upright section; 1x top upright section with media bracket; 1x light; 1x transformer; 2x graphic panel with finishing strips; 2x locking pins; 1x VESA monitor mount; 4x screws; 1x Allen key.

Items: 1x base with stabilizing foot and grommet; 1x bottom upright section; 1x middle upright section; 1x top upright section with media bracket; 1x light; 1x transformer; 1x graphic panel with finishing strips; 2x locking pins; 1x VESA monitor mount; 4x screws; 1x Allen key.