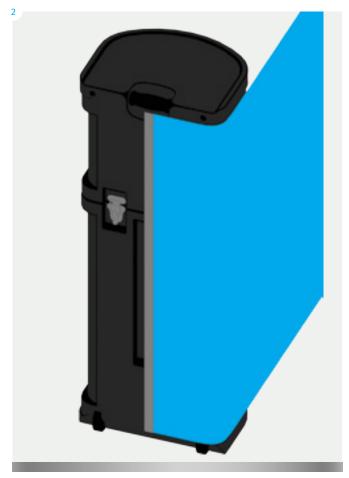

# **Items**

Items: 1x **Twist** hardcase; 1x graphic panel; 1x single hardcase top.

Part1 Twist Shelf Setup Instructions

T. +(44) 1707 390122

F. +(44) 1707 390061

E. hello@twist-banner.co.uk

W. www.twist-banner.co.uk