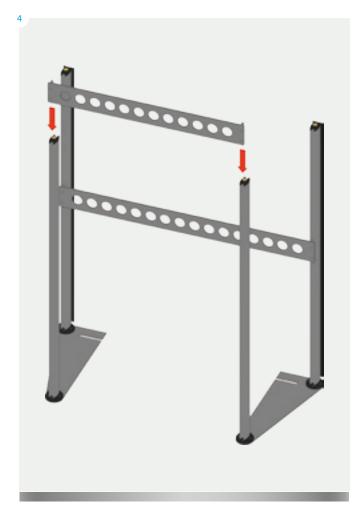

Items: 6x magnetic bars, endcap graphic panel, complete double side **Ewist** stand.

 $Attach\ magnetic\ bars\ to \textbf{Twist}\ graphics\ first,\ leaving\ half\ of\ magnetic\ bar\ showing.$ 

Items: 2x counter feet; 4x upright sections; 2x crossbars; 1x counter top; 4x screws; 1x Allen key; 1x counter graphic.