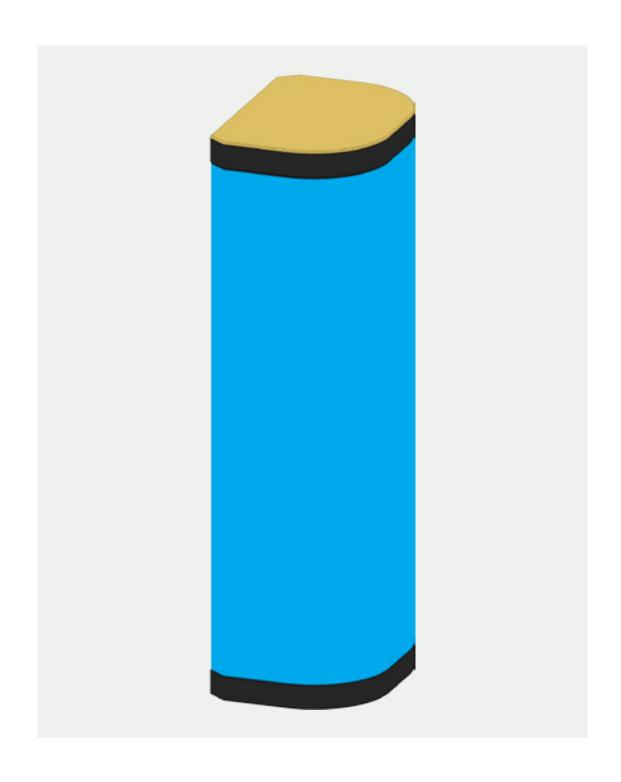

# **Items**

Items: 1x **Twist** hardcase; 1x graphic panel; 1x single hardcase top.

Part1 Twist Shelf Setup Instructions

T. +(44) 1707 390122

F. +(44) 1707 390061

E. hello@twist-banner.co.uk

W. www.twist-banner.co.uk