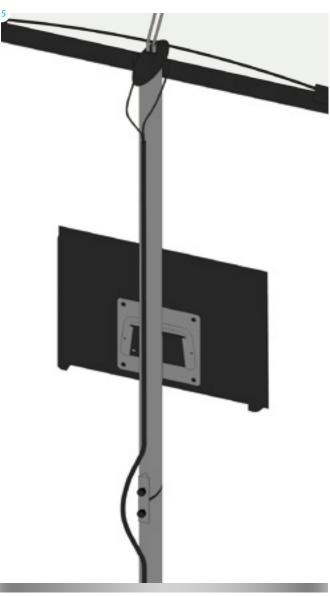

# Part3 Media Twist Setup Instructions

Items: 1x base with stabilizing foot and grommet; 1x bottom upright section; 1x middle upright section; 1x top upright section with media bracket; 1x light; 1x transformer; 2x graphic panel with finishing strips; 2x locking pins; 1x VESA monitor mount; 4x screws; 1x Allen key.