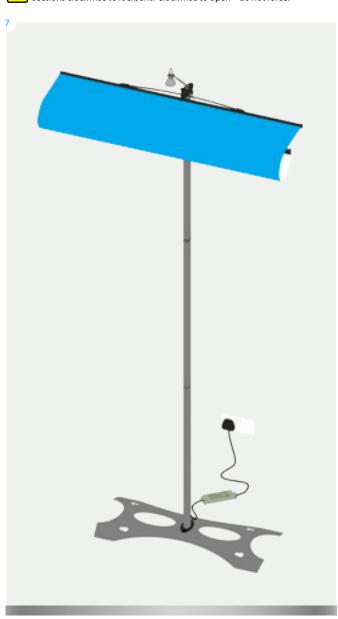

# Part3 Media Twist Setup Instructions

Items: 1x base with stabilizing foot and grommet; 1x bottom upright section; 1x middle upright section; 1x top upright section with media bracket; 1x light; 1x transformer; 2x graphic panel with finishing strips; 2x locking pins; 1x VESA monitor mount; 4x screws; 1x Allen key.