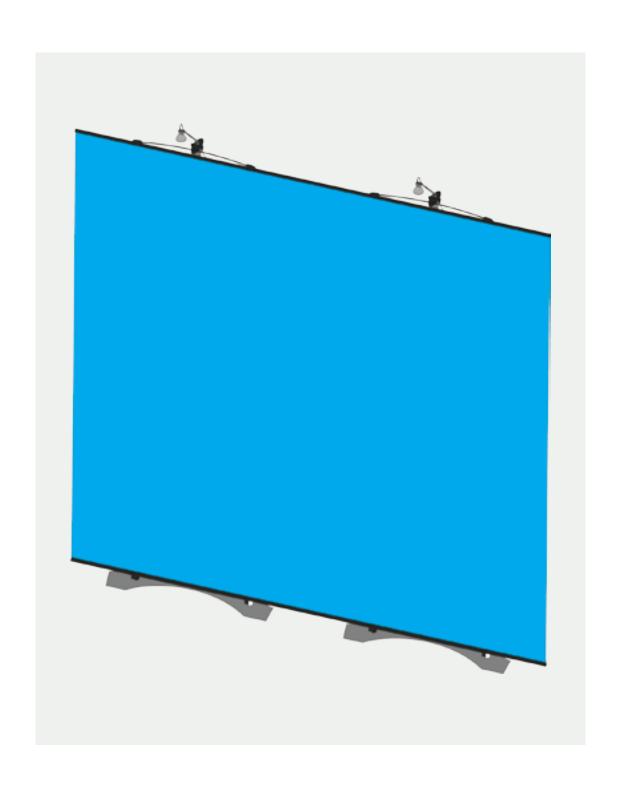

Items: 6x magnetic bars, flexilink graphic panel, complete **Twist** stands.

Items: 1x base with stabilizing foot and grommet; 1x bottom upright section; 1x middle upright section; 1x top upright section with media bracket; 1x light; 1x transformer; 1x graphic panel with finishing strips; 2x locking pins; 1x VESA monitor mount; 4x screws; 1x Allen key.

# Part3 Media Twist Setup Instructions

Items: 1x base with stabilizing foot and grommet; 1x bottom upright section; 1x middle upright section; 1x top upright section with media bracket; 1x light; 1x transformer; 2x graphic panel with finishing strips; 2x locking pins; 1x VESA monitor mount; 4x screws; 1x Allen key.