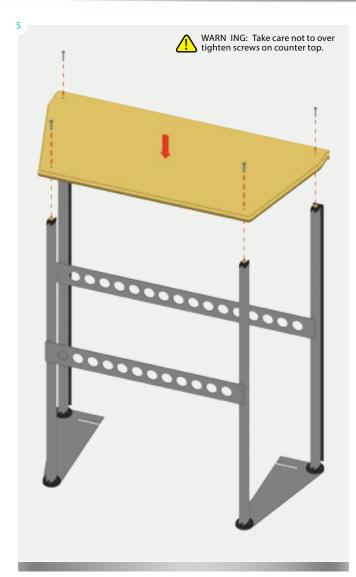

Items: 6x magnetic bars, endcap graphic panel, complete double side **Ewist** stand.

 $Attach\ magnetic\ bars\ to \textbf{Twist}\ graphics\ first,\ leaving\ half\ of\ magnetic\ bar\ showing.$ 

Items: 2x counter feet; 4x upright sections; 2x crossbars; 1x counter top; 4x screws; 1x Allen key; 1x counter graphic.