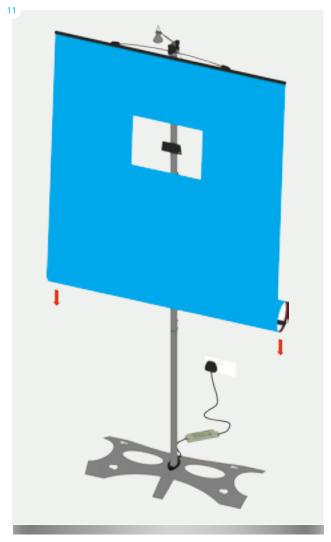

Items: 6x magnetic bars, flexilink graphic panel, complete **Twist** stands.

Items: 1x base with stabilizing foot and grommet; 1x bottom upright section; 1x middle upright section; 1x top upright section with media bracket; 1x light; 1x transformer; 1x graphic panel with finishing strips; 2x locking pins; 1x VESA monitor mount; 4x screws; 1x Allen key.

# Part3 Media Twist Setup Instructions

Items: 1x base with stabilizing foot and grommet; 1x bottom upright section; 1x middle upright section; 1x top upright section with media bracket; 1x light; 1x transformer; 2x graphic panel with finishing strips; 2x locking pins; 1x VESA monitor mount; 4x screws; 1x Allen key.

Items: 1x base with stabilizing foot and grommet; 1x bottom upright section; 1x middle upright section; 1x top upright section with media bracket; 1x light; 1x transformer; 1x graphic panel with finishing strips; 2x locking pins; 1x VESA monitor mount; 4x screws; 1x Allen key.