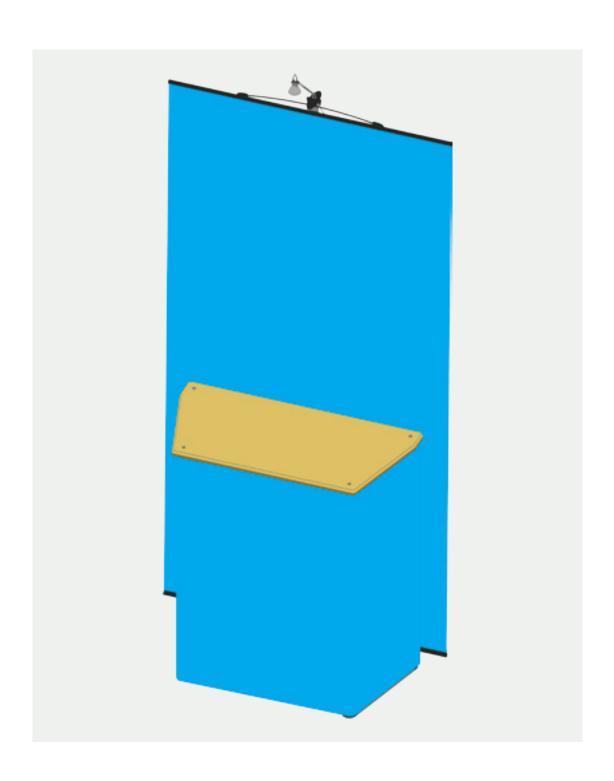

# Part3 Media Twist Setup Instructions

Items: 1x base with stabilizing foot and grommet; 1x bottom upright section; 1x middle upright section; 1x top upright section with media bracket; 1x light; 1x transformer; 2x graphic panel with finishing strips; 2x locking pins; 1x VESA monitor mount; 4x screws; 1x Allen key.

Items: 1x base with stabilizing foot and grommet; 1x bottom upright section; 1x middle upright section; 1x top upright section with media bracket; 1x light; 1x transformer; 1x graphic panel with finishing strips; 2x locking pins; 1x VESA monitor mount; 4x screws; 1x Allen key.