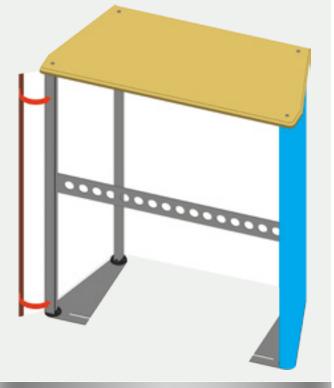

# **Items**

Items: 1x **Twist** hardcase; 1x graphic panel; 1x single hardcase top.

Part1 Twist Shelf Setup Instructions

T. +(44) 1707 390122

F. +(44) 1707 390061

E. hello@twist-banner.co.uk

W. www.twist-banner.co.uk