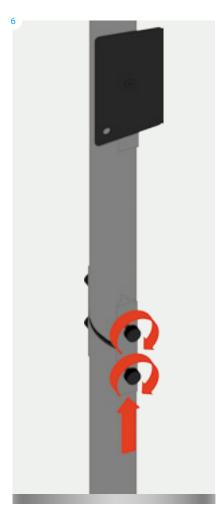

# Part2 Original Twist Setup Instructions

WARN ING: Make sure bottom upright is fully inserted. Twist the upright sections clockwise to lock, anti-clockwise to open – do not force.

Items: 2x linking pins, 3x magnetic bars, complete**Twist** stands.