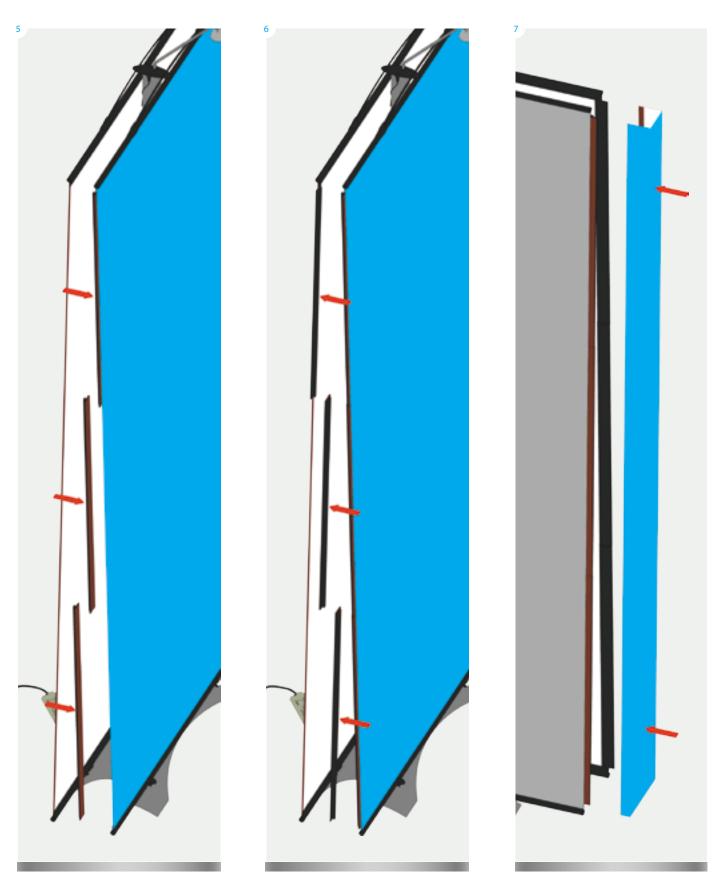

- 1. Place assembled **Twist** stands next to each other.

2. Place linking pins in top and bottom finishing strips.

- 3. Link the two together and apply magnetic bars to magnetic tape on reverse of graphic panel.
- 4. If graphic requires aligning, stand in front of wist stands and place your finger at the bottom of the panel at the join, lift the lower graphic upwards to align graphics taking any slack to the top.