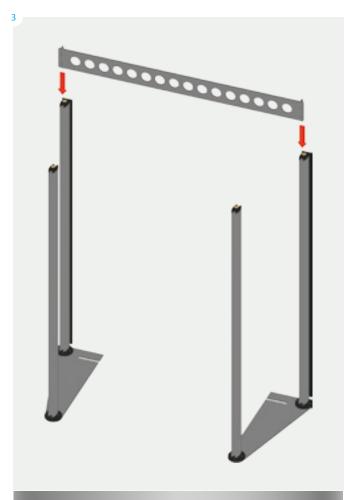

# Part2 Original Twist Setup Instructions

WARN ING: Make sure bottom upright is fully inserted. Twist the upright sections clockwise to lock, anti-clockwise to open – do not force.

Items: 2x linking pins, 3x magnetic bars, complete**Twist** stands.