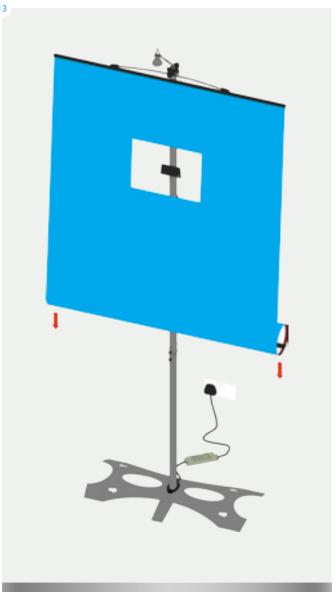

# Part3 Media Twist Setup Instructions

Items: 1x base with stabilizing foot and grommet; 1x bottom upright section; 1x middle upright section; 1x top upright section with media bracket; 1x light; 1x transformer; 2x graphic panel with finishing strips; 2x locking pins; 1x VESA monitor mount; 4x screws; 1x Allen key.

Items: 1x base with stabilizing foot and grommet; 1x bottom upright section; 1x middle upright section; 1x top upright section with media bracket; 1x light; 1x transformer; 1x graphic panel with finishing strips; 2x locking pins; 1x VESA monitor mount; 4x screws; 1x Allen key.