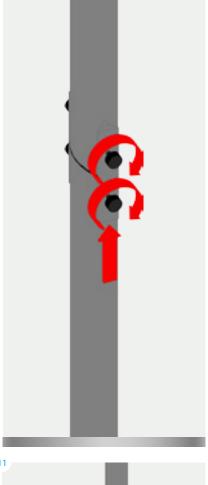

# Part2 Original Twist Setup Instructions

WARN ING: Make sure bottom upright is fully inserted. Twist the upright sections clockwise to lock, anti-clockwise to open – do not force.

Items: 2x linking pins, 3x magnetic bars, complete**Twist** stands.