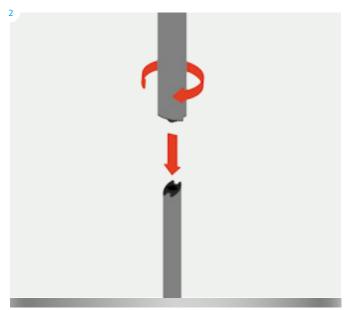

# Part2 Original Twist Setup Instructions

WARN ING: Make sure bottom upright is fully inserted. Twist the upright sections clockwise to lock, anti-clockwise to open – do not force.

Items: 2x linking pins, 3x magnetic bars, complete**Twist** stands.