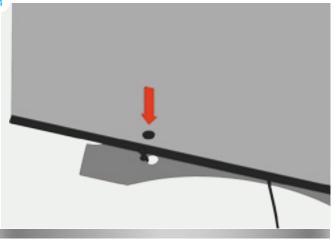

- 1. Place assembled **Twist** stands next to each other.

2. Place linking pins in top and bottom finishing strips.

- 3. Link the two together and apply magnetic bars to magnetic tape on reverse of graphic panel.
- 4. If graphic requires aligning, stand in front of wist stands and place your finger at the bottom of the panel at the join, lift the lower graphic upwards to align graphics taking any slack to the top.