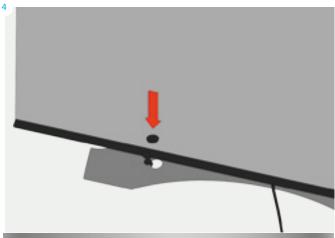

# Part2 Original Twist Setup Instructions

WARN ING: Make sure bottom upright is fully inserted. Twist the upright sections clockwise to lock, anti-clockwise to open – do not force.

Items: 2x linking pins, 3x magnetic bars, complete**Twist** stands.