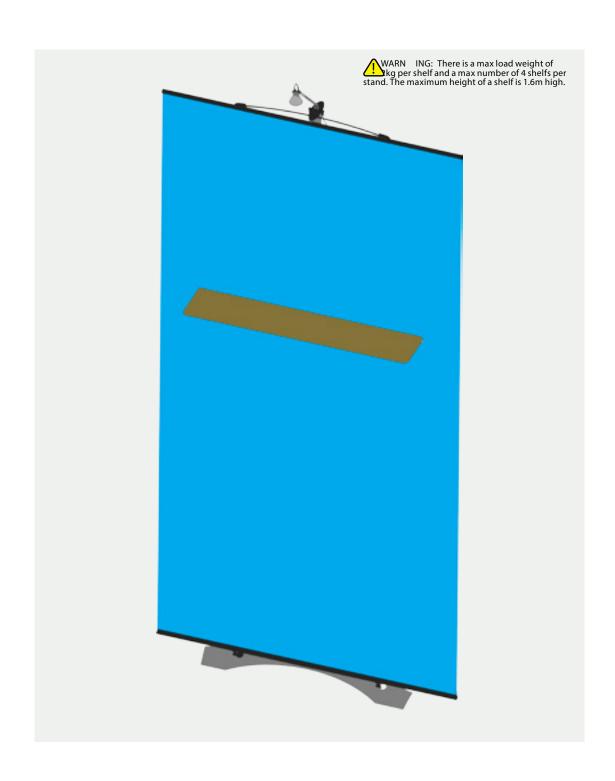

# **Items**

Items: 1x **Twist** hardcase; 1x graphic panel; 1x single hardcase top.

Part1 Twist Shelf Setup Instructions

T. +(44) 1707 390122

F. +(44) 1707 390061

E. hello@twist-banner.co.uk

W. www.twist-banner.co.uk