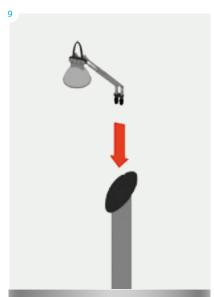

1x base with rubber grommet; 1x bottom upright section; 1x middle upright section; 1x top upright section; 1x light; 1x transformer; 1x graphic panel with finishing strips.