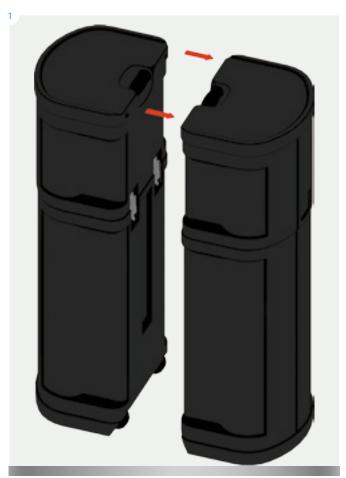

Twist Counter Setup Instructions

Items: 2x **Twist** hardcase; 1x graphic panel; 1x double hardcase top.