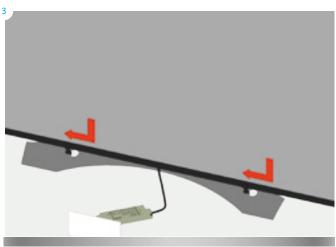

- 1. Place assembled **Twist** stands next to each other.

2. Place linking pins in top and bottom finishing strips.

- 3. Link the two together and apply magnetic bars to magnetic tape on reverse of graphic panel.
- 4. If graphic requires aligning, stand in front of wist stands and place your finger at the bottom of the panel at the join, lift the lower graphic upwards to align graphics taking any slack to the top.