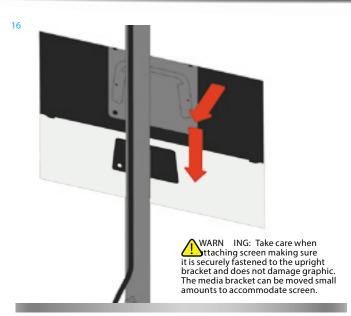

# Part3 Media Twist Setup Instructions

Items: 1x base with stabilizing foot and grommet; 1x bottom upright section; 1x middle upright section; 1x top upright section with media bracket; 1x light; 1x transformer; 2x graphic panel with finishing strips; 2x locking pins; 1x VESA monitor mount; 4x screws; 1x Allen key.

Items: 1x base with stabilizing foot and grommet; 1x bottom upright section; 1x middle upright section; 1x top upright section with media bracket; 1x light; 1x transformer; 1x graphic panel with finishing strips; 2x locking pins; 1x VESA monitor mount; 4x screws; 1x Allen key.