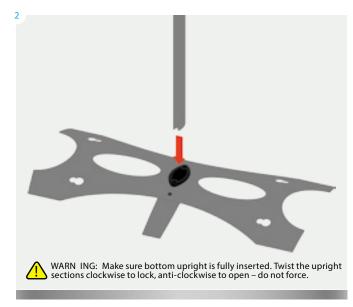

# Part2 Original Twist Setup Instructions

WARN ING: Make sure bottom upright is fully inserted. Twist the upright sections clockwise to lock, anti-clockwise to open – do not force.

Items: 2x linking pins, 3x magnetic bars, complete**Twist** stands.