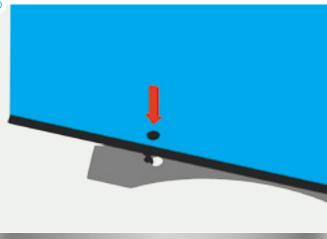

# Part2 Original Twist Setup Instructions

WARN ING: Make sure bottom upright is fully inserted. Twist the upright sections clockwise to lock, anti-clockwise to open – do not force.

Items: 2x linking pins, 3x magnetic bars, complete**Twist** stands.