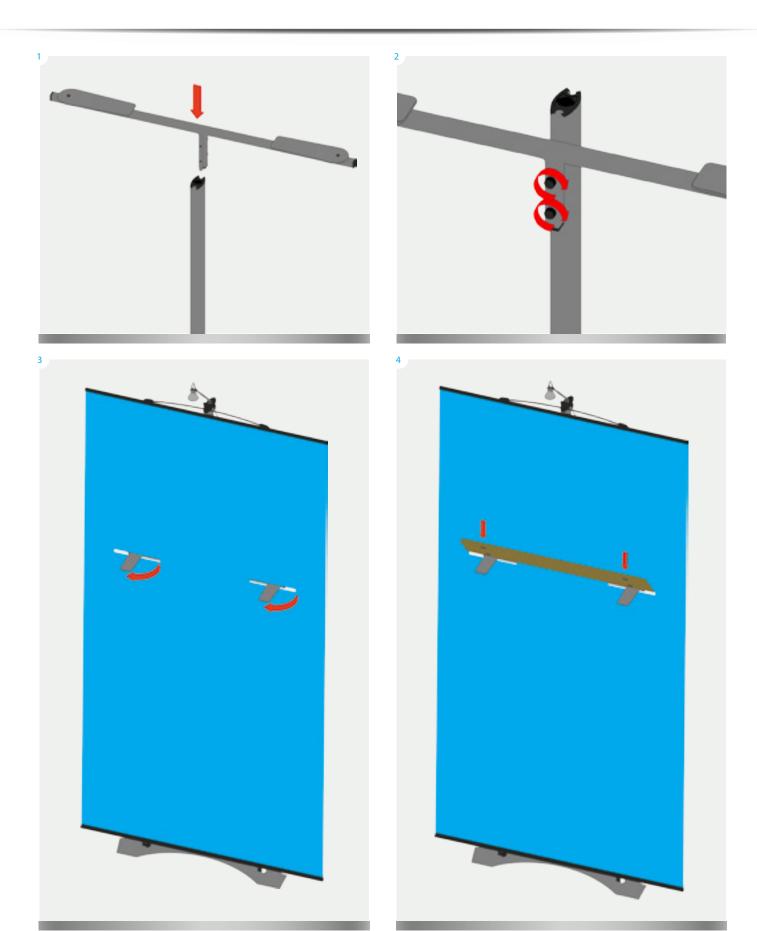

# **Items**

Items: 1x **Twist** hardcase; 1x graphic panel; 1x single hardcase top.

Part1 Twist Shelf Setup Instructions

T. +(44) 1707 390122

F. +(44) 1707 390061

E. hello@twist-banner.co.uk

W. www.twist-banner.co.uk