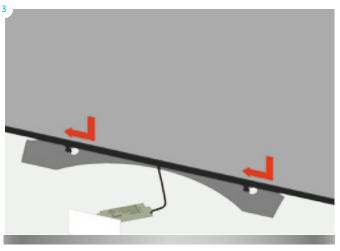

# Part2 Original Twist Setup Instructions

WARN ING: Make sure bottom upright is fully inserted. Twist the upright sections clockwise to lock, anti-clockwise to open – do not force.

Items: 2x linking pins, 3x magnetic bars, complete**Twist** stands.