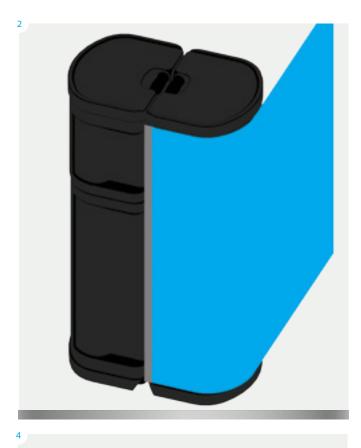

Twist Counter Setup Instructions

Items: 2x **Twist** hardcase; 1x graphic panel; 1x double hardcase top.