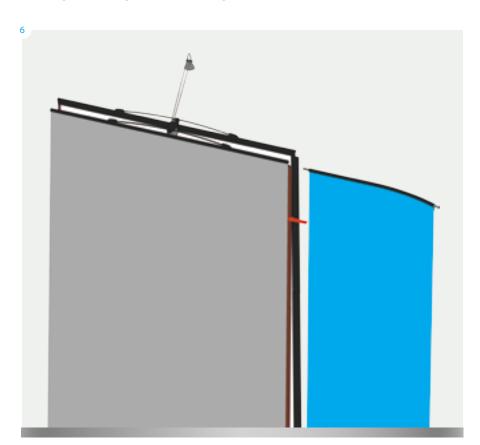

- 1. Place assembled **Twist** stands next to each other.

2. Place linking pins in top and bottom finishing strips.

- 3. Link the two together and apply magnetic bars to magnetic tape on reverse of graphic panel.
- 4. If graphic requires aligning, stand in front of wist stands and place your finger at the bottom of the panel at the join, lift the lower graphic upwards to align graphics taking any slack to the top.