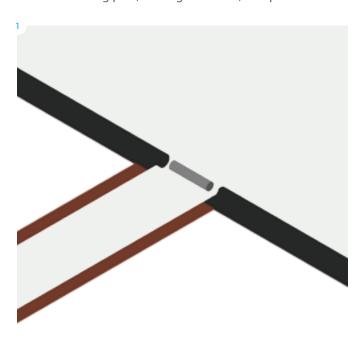

- 1. Place assembled **Twist** stands next to each other.

2. Place linking pins in top and bottom finishing strips.

- 3. Link the two together and apply magnetic bars to magnetic tape on reverse of graphic panel.
- 4. If graphic requires aligning, stand in front of wist stands and place your finger at the bottom of the panel at the join, lift the lower graphic upwards to align graphics taking any slack to the top.