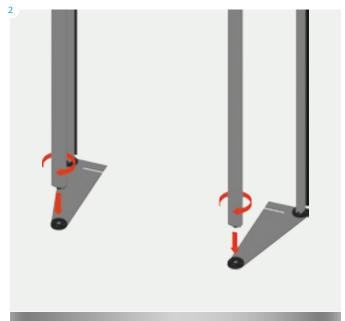

# Part2 Original Twist Setup Instructions

WARN ING: Make sure bottom upright is fully inserted. Twist the upright sections clockwise to lock, anti-clockwise to open – do not force.

Items: 2x linking pins, 3x magnetic bars, complete**Twist** stands.