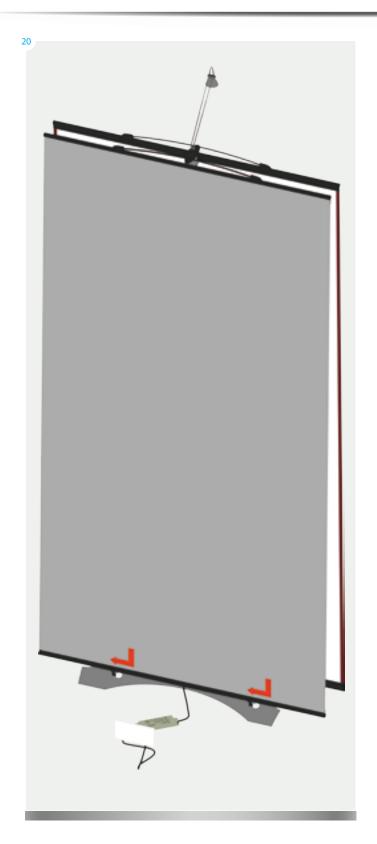

# Part3 Media Twist Setup Instructions

Items: 1x base with stabilizing foot and grommet; 1x bottom upright section; 1x middle upright section; 1x top upright section with media bracket; 1x light; 1x transformer; 2x graphic panel with finishing strips; 2x locking pins; 1x VESA monitor mount; 4x screws; 1x Allen key.

Items: 1x base with stabilizing foot and grommet; 1x bottom upright section; 1x middle upright section; 1x top upright section with media bracket; 1x light; 1x transformer; 1x graphic panel with finishing strips; 2x locking pins; 1x VESA monitor mount; 4x screws; 1x Allen key.