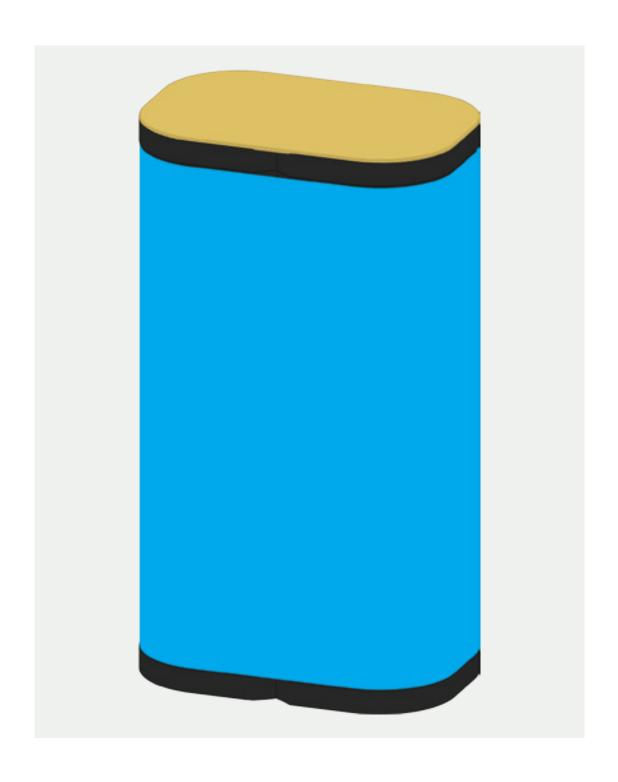

# Part2 Original Twist Setup Instructions

WARN ING: Make sure bottom upright is fully inserted. Twist the upright sections clockwise to lock, anti-clockwise to open – do not force.

Items: 2x linking pins, 3x magnetic bars, complete**Twist** stands.