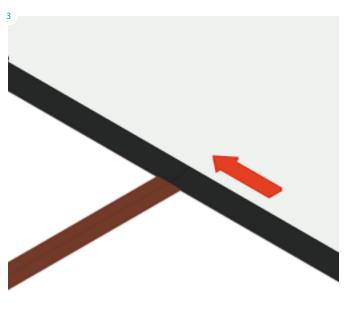

- 1. Place assembled **Twist** stands next to each other.

2. Place linking pins in top and bottom finishing strips.

- 3. Link the two together and apply magnetic bars to magnetic tape on reverse of graphic panel.
- 4. If graphic requires aligning, stand in front of wist stands and place your finger at the bottom of the panel at the join, lift the lower graphic upwards to align graphics taking any slack to the top.