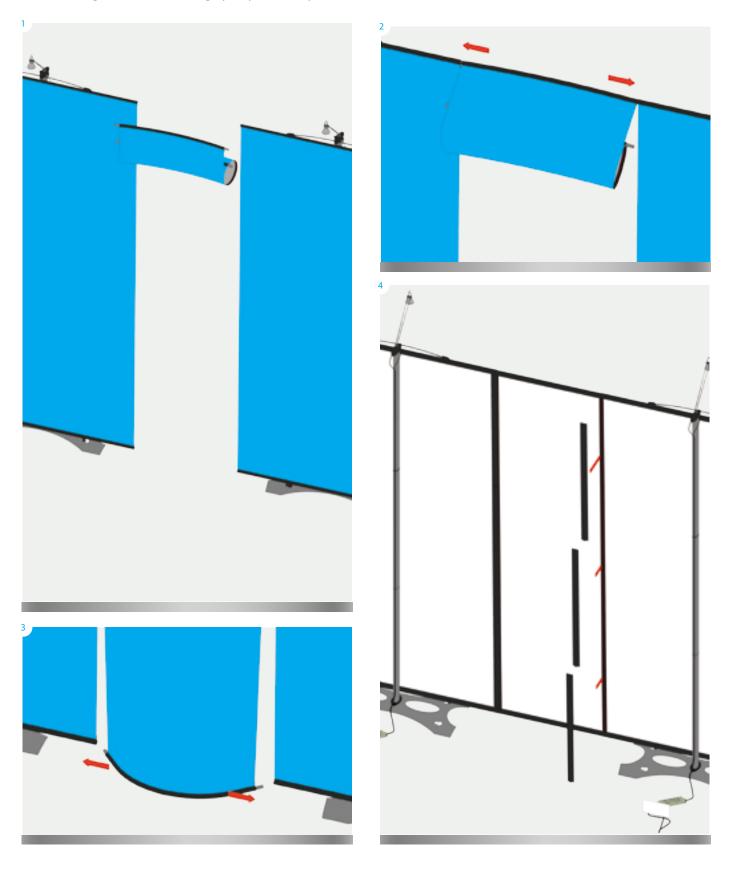

- 1. Place assembled **Twist** stands next to each other.

2. Place linking pins in top and bottom finishing strips.

- 3. Link the two together and apply magnetic bars to magnetic tape on reverse of graphic panel.
- 4. If graphic requires aligning, stand in front of wist stands and place your finger at the bottom of the panel at the join, lift the lower graphic upwards to align graphics taking any slack to the top.