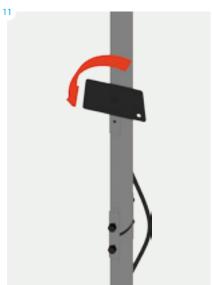

1x base with rubber grommet; 1x bottom upright section; 1x middle upright section; 1x top upright section; 1x light; 1x transformer; 1x graphic panel with finishing strips.