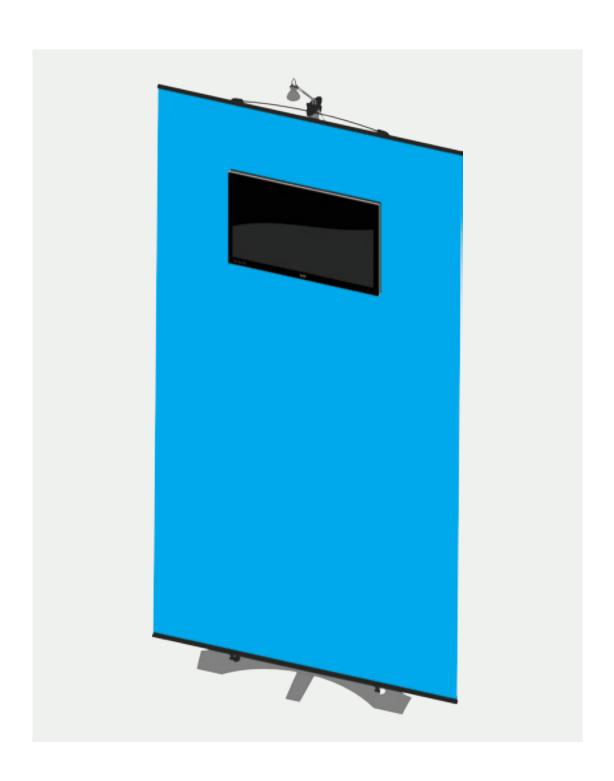

# Part3 Media Twist Setup Instructions

Items: 1x base with stabilizing foot and grommet; 1x bottom upright section; 1x middle upright section; 1x top upright section with media bracket; 1x light; 1x transformer; 2x graphic panel with finishing strips; 2x locking pins; 1x VESA monitor mount; 4x screws; 1x Allen key.