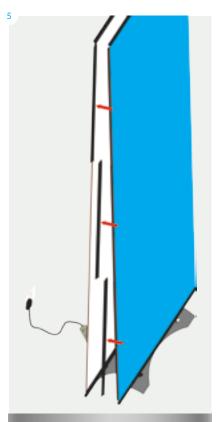

1x base with rubber grommet; 1x bottom upright section; 1x middle upright section; 1x top upright section; 1x light; 1x transformer; 1x graphic panel with finishing strips.

# Part2 Original Twist Setup Instructions

WARN ING: Make sure bottom upright is fully inserted. Twist the upright sections clockwise to lock, anti-clockwise to open – do not force.

Items: 2x linking pins, 3x magnetic bars, complete**Twist** stands.