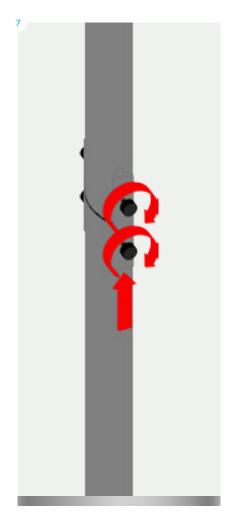

# Part2 Original Twist Setup Instructions

WARN ING: Make sure bottom upright is fully inserted. Twist the upright sections clockwise to lock, anti-clockwise to open – do not force.

Items: 2x linking pins, 3x magnetic bars, complete**Twist** stands.