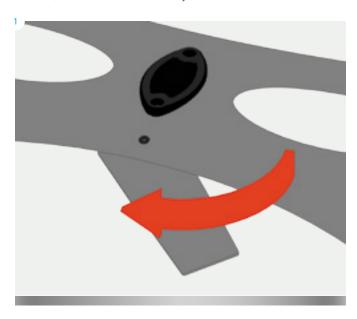

# Part2 Original Twist Setup Instructions

WARN ING: Make sure bottom upright is fully inserted. Twist the upright sections clockwise to lock, anti-clockwise to open – do not force.

Items: 2x linking pins, 3x magnetic bars, complete**Twist** stands.