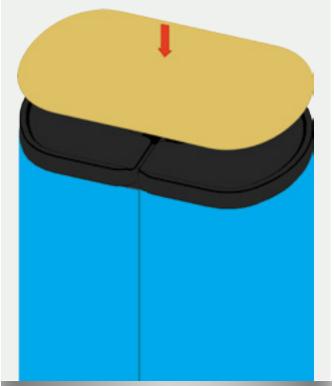

# Part2 Original Twist Setup Instructions

WARN ING: Make sure bottom upright is fully inserted. Twist the upright sections clockwise to lock, anti-clockwise to open – do not force.

Items: 2x linking pins, 3x magnetic bars, complete**Twist** stands.