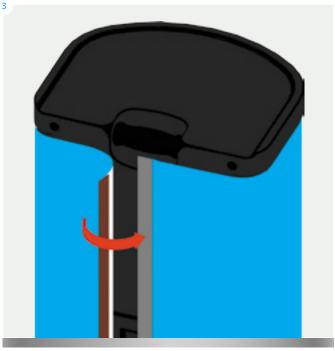

# **Items**

Items: 1x **Twist** hardcase; 1x graphic panel; 1x single hardcase top.

Part1 Twist Shelf Setup Instructions

T. +(44) 1707 390122

F. +(44) 1707 390061

E. hello@twist-banner.co.uk

W. www.twist-banner.co.uk