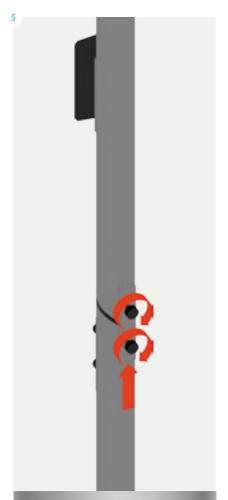

# Part2 Original Twist Setup Instructions

WARN ING: Make sure bottom upright is fully inserted. Twist the upright sections clockwise to lock, anti-clockwise to open – do not force.

Items: 2x linking pins, 3x magnetic bars, complete**Twist** stands.