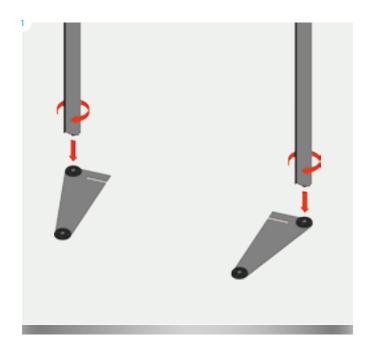

# Part2 Original Twist Setup Instructions

WARN ING: Make sure bottom upright is fully inserted. Twist the upright sections clockwise to lock, anti-clockwise to open – do not force.

Items: 2x linking pins, 3x magnetic bars, complete**Twist** stands.