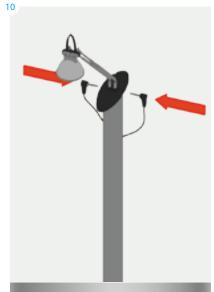

1x base with rubber grommet; 1x bottom upright section; 1x middle upright section; 1x top upright section; 1x light; 1x transformer; 1x graphic panel with finishing strips.