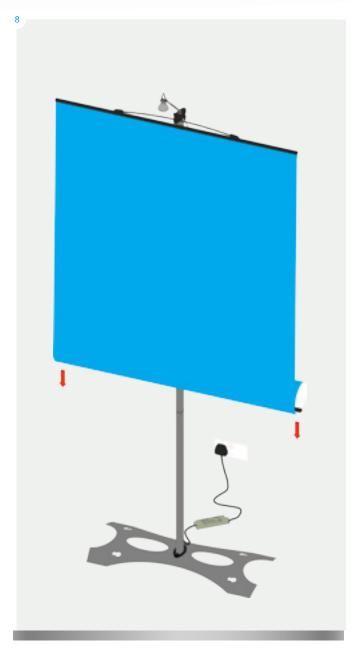

# Part3 Media Twist Setup Instructions

Items: 1x base with stabilizing foot and grommet; 1x bottom upright section; 1x middle upright section; 1x top upright section with media bracket; 1x light; 1x transformer; 2x graphic panel with finishing strips; 2x locking pins; 1x VESA monitor mount; 4x screws; 1x Allen key.