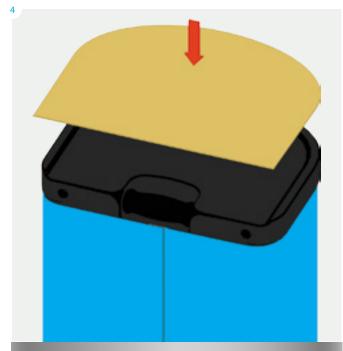

# **Items**

Items: 1x **Twist** hardcase; 1x graphic panel; 1x single hardcase top.

Part1 Twist Shelf Setup Instructions

T. +(44) 1707 390122

F. +(44) 1707 390061

E. hello@twist-banner.co.uk

W. www.twist-banner.co.uk