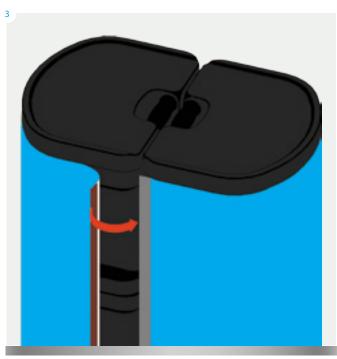

# Part2 Original Twist Setup Instructions

WARN ING: Make sure bottom upright is fully inserted. Twist the upright sections clockwise to lock, anti-clockwise to open – do not force.

Items: 2x linking pins, 3x magnetic bars, complete**Twist** stands.