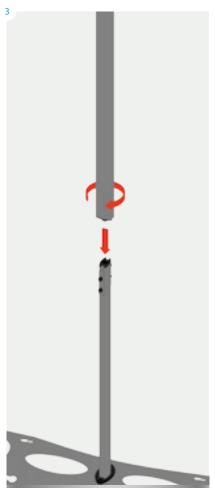

# Part2 Original Twist Setup Instructions

WARN ING: Make sure bottom upright is fully inserted. Twist the upright sections clockwise to lock, anti-clockwise to open – do not force.

Items: 2x linking pins, 3x magnetic bars, complete**Twist** stands.