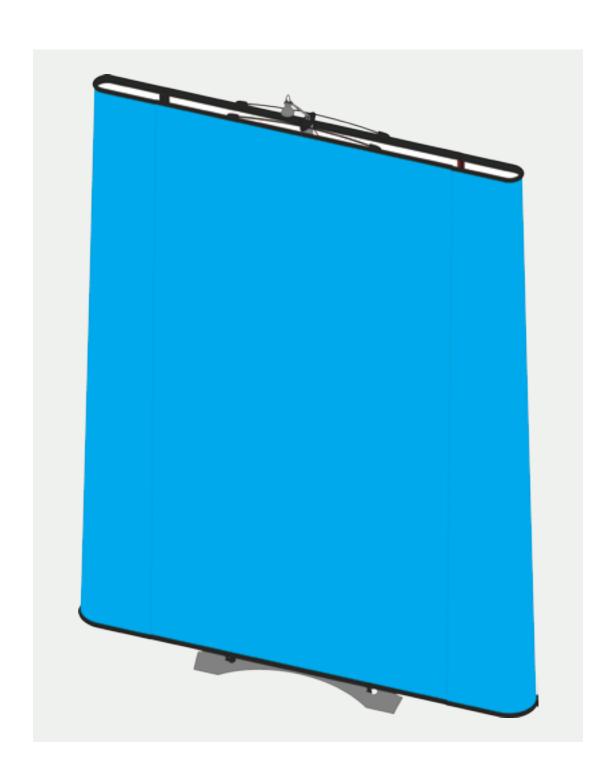

1x base with rubber grommet; 1x bottom upright section; 1x middle upright section; 1x top upright section; 1x light; 1x transformer; 1x graphic panel with finishing strips.