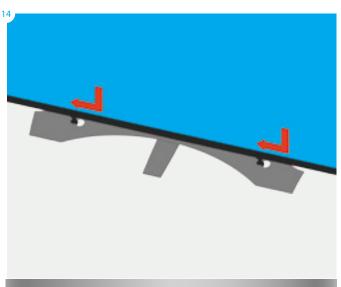

# Part3 Media Twist Setup Instructions

Items: 1x base with stabilizing foot and grommet; 1x bottom upright section; 1x middle upright section; 1x top upright section with media bracket; 1x light; 1x transformer; 2x graphic panel with finishing strips; 2x locking pins; 1x VESA monitor mount; 4x screws; 1x Allen key.

Items: 1x base with stabilizing foot and grommet; 1x bottom upright section; 1x middle upright section; 1x top upright section with media bracket; 1x light; 1x transformer; 1x graphic panel with finishing strips; 2x locking pins; 1x VESA monitor mount; 4x screws; 1x Allen key.