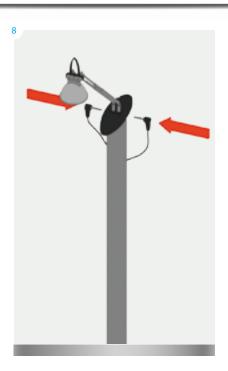

Items: 6x magnetic bars, flexilink graphic panel, complete **Twist** stands.

Items: 1x base with stabilizing foot and grommet; 1x bottom upright section; 1x middle upright section; 1x top upright section with media bracket; 1x light; 1x transformer; 1x graphic panel with finishing strips; 2x locking pins; 1x VESA monitor mount; 4x screws; 1x Allen key.

# Part3 Media Twist Setup Instructions

Items: 1x base with stabilizing foot and grommet; 1x bottom upright section; 1x middle upright section; 1x top upright section with media bracket; 1x light; 1x transformer; 2x graphic panel with finishing strips; 2x locking pins; 1x VESA monitor mount; 4x screws; 1x Allen key.

Items: 1x base with stabilizing foot and grommet; 1x bottom upright section; 1x middle upright section; 1x top upright section with media bracket; 1x light; 1x transformer; 1x graphic panel with finishing strips; 2x locking pins; 1x VESA monitor mount; 4x screws; 1x Allen key.