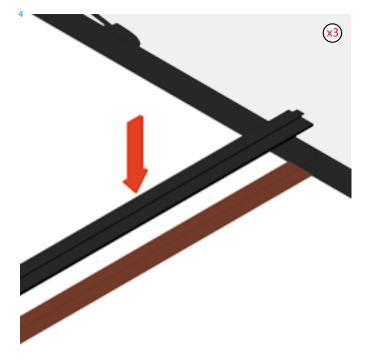

- 1. Place assembled **Twist** stands next to each other.

2. Place linking pins in top and bottom finishing strips.

- 3. Link the two together and apply magnetic bars to magnetic tape on reverse of graphic panel.
- 4. If graphic requires aligning, stand in front of wist stands and place your finger at the bottom of the panel at the join, lift the lower graphic upwards to align graphics taking any slack to the top.