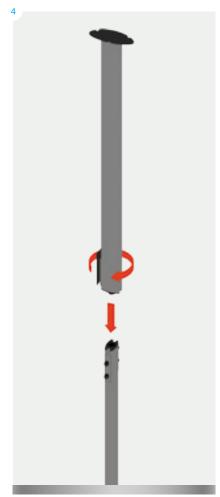

# Part2 Original Twist Setup Instructions

WARN ING: Make sure bottom upright is fully inserted. Twist the upright sections clockwise to lock, anti-clockwise to open – do not force.

Items: 2x linking pins, 3x magnetic bars, complete**Twist** stands.