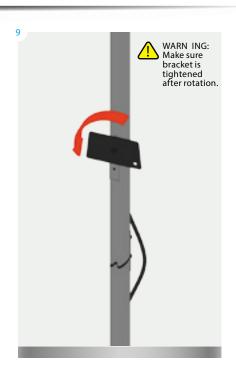

# Part2 Original Twist Setup Instructions

WARN ING: Make sure bottom upright is fully inserted. Twist the upright sections clockwise to lock, anti-clockwise to open – do not force.

Items: 2x linking pins, 3x magnetic bars, complete**Twist** stands.