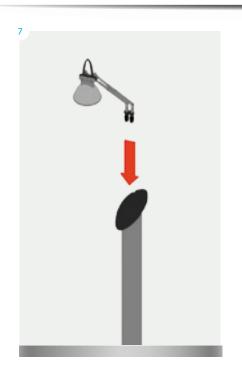

Items: 6x magnetic bars, flexilink graphic panel, complete **Twist** stands.

Items: 1x base with stabilizing foot and grommet; 1x bottom upright section; 1x middle upright section; 1x top upright section with media bracket; 1x light; 1x transformer; 1x graphic panel with finishing strips; 2x locking pins; 1x VESA monitor mount; 4x screws; 1x Allen key.

# Part3 Media Twist Setup Instructions

Items: 1x base with stabilizing foot and grommet; 1x bottom upright section; 1x middle upright section; 1x top upright section with media bracket; 1x light; 1x transformer; 2x graphic panel with finishing strips; 2x locking pins; 1x VESA monitor mount; 4x screws; 1x Allen key.

Items: 1x base with stabilizing foot and grommet; 1x bottom upright section; 1x middle upright section; 1x top upright section with media bracket; 1x light; 1x transformer; 1x graphic panel with finishing strips; 2x locking pins; 1x VESA monitor mount; 4x screws; 1x Allen key.