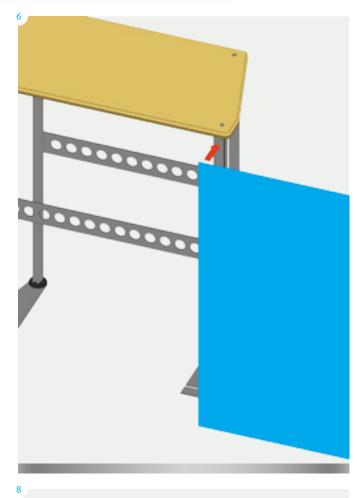

Items: 6x magnetic bars, endcap graphic panel, complete double side **Ewist** stand.

 $Attach\ magnetic\ bars\ to \textbf{Twist}\ graphics\ first,\ leaving\ half\ of\ magnetic\ bar\ showing.$ 

Items: 2x counter feet; 4x upright sections; 2x crossbars; 1x counter top; 4x screws; 1x Allen key; 1x counter graphic.